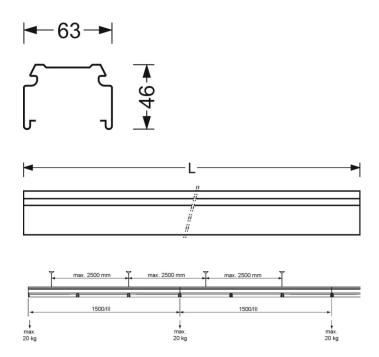

## **ELECTRICAL ENGINEERING**

| Wiring | 5x2.5 / 6x1.5mm <sup>2</sup> |
|--------|------------------------------|
|        |                              |

| MECHAN                                | IICS    |                                                    |
|---------------------------------------|---------|----------------------------------------------------|
| Housing colour Dimensions (LxWxH/DxH) |         | traffic white RAL 9016                             |
|                                       |         | 1535mm x 63mm x 46mm                               |
| Weight (net)                          |         | 1.8kg                                              |
| Type of installation                  |         | Mounting rail system installation, Light structure |
| Dimensio                              | ons     |                                                    |
| L                                     | 1535 mm | Length                                             |
| В                                     | 63 mm   | Width                                              |
| н                                     | 46 mm   | Height                                             |